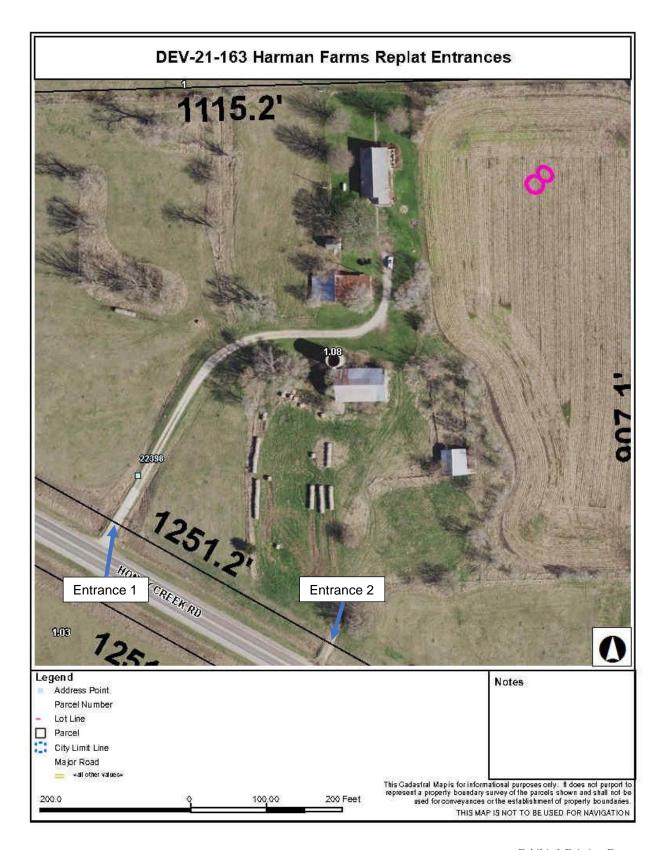

- a) Approval of the minutes of November 17, 2021
- b) Approval of the minutes of the work session of November 17, 2021
- c) Approval of the schedule for the week November 29, 2021
- d) Approval of the check register
- e) Approve and sign the OCB's
- f) Approve Case Number DEV-21-136 Preliminary and Final Plat for Haines Corner Farms 1963
- g) Approve Case Number DEV-21-140 & 141 Preliminary and Final Plat for Kitty Hawk Estates
- h) Approve Case Number DEV-21-163 Harman Farms replat
- i) Approve lease documents for two Case Skid Loaders