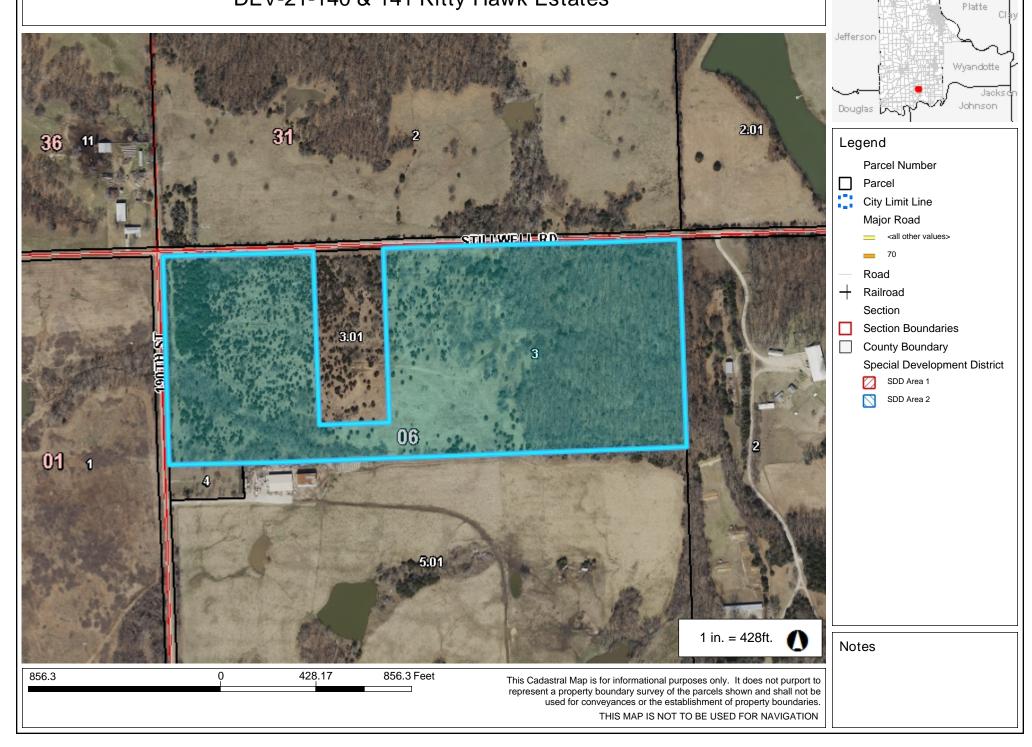

- a) Approval of the minutes of November 17, 2021
- b) Approval of the minutes of the work session of November 17, 2021
- c) Approval of the schedule for the week November 29, 2021
- d) Approval of the check register
- e) Approve and sign the OCB's
- f) Approve Case Number DEV-21-136 Preliminary and Final Plat for Haines Corner Farms 1963
- g) Approve Case Number DEV-21-140 & 141 Preliminary and Final Plat for Kitty Hawk Estates
- h) Approve Case Number DEV-21-163 Harman Farms replat
- i) Approve lease documents for two Case Skid Loaders