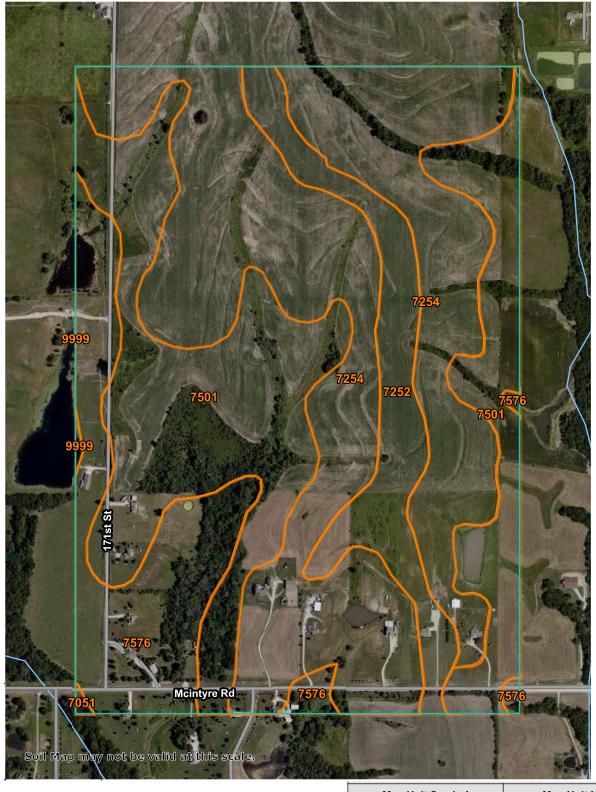

as per referenced Title Commitment are shown hereon, if any.
18) Fence Lines do not necessarily denote the boundary line for the property.

18) Fence Lines do not necessarily denote the boundary19) Reference Surveys:DJP - David J. Pennington Survey dated 1997



I hereby certify that this survey was made by me, or under my direct supervision, on the ground during the dates of August thru September, 2021 and this map or plat is correct to the best of my

Joseph A. Herring PS # 1296

knowledge.

Scale 1" = 30'

b # K-21-1500
eptember 16, 2021 Nov. 11/1/2

Job # K-21-1500
September 16, 2021 Nov. 11/1/21

J.Herring, Inc. (dba)

URVEYING

OMPANY

315 North 5th Street, Leav., KS 66048
Ph. 913.651.3858 Fax 913.674.5381
Email – survey@teamcash.com



KELLOGG, RENATE O; TRUST

PID # 109-32...007



Man Scale: 1:7 820 if printed on Δ portrait (8 5" v 11") sheet

|       |                | · · ·           | ,                  | Meters |
|-------|----------------|-----------------|--------------------|--------|
| 0     | 100            | 200             | 400                | 600    |
|       |                |                 |                    | Feet   |
| 0     | 350            | 700             | 1400               | 2100   |
| Мар р | rojection: Web | Mercator Corner | coordinates: WGS84 |        |



# Map Unit SymbolMap Unit Name7051Kennebec silt loam, frequently flooded7252Grundy silty clay loam, 1 to 3 percent slopes7254Grundy silty clay loam, 3 to 7 percent slopes, eroded7501Pawnee clay loam, 4 to 8 percent slopes, eroded7576Shelby clay loam, 8 to 12 percent slopes, eroded